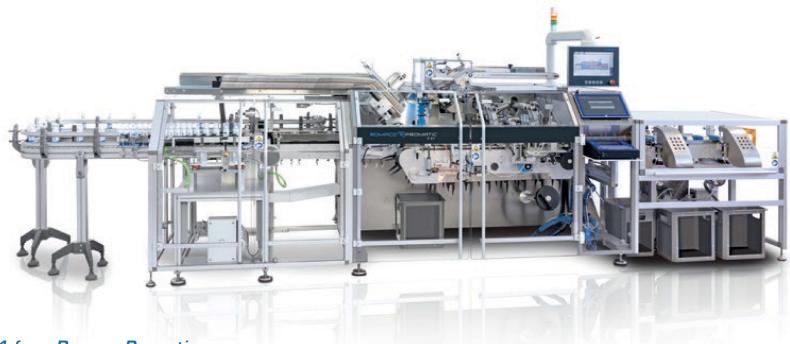

## Series P 91 from Romaco Promatic

The Romaco Promatic P 91 intermittent cartoner range features a fully GMP compliant balcony design that facilitates high accessibility, easy cleaning and reduced risk of cross contamination.

These machines are designed to achieve maximum production performance together with a high level of operator comfort and safety, minimum noise and vibration levels and ergonomic magazines with good accessibility. In addition, the touch screen panel offers complete diagnostics and troubleshooting functions via text and

picture guidance, making operation and handling more easy and efficient.

Key movements within the cartoner are handled by servo motors and electronic cams, allowing perfectly smooth handling of all kind of products.